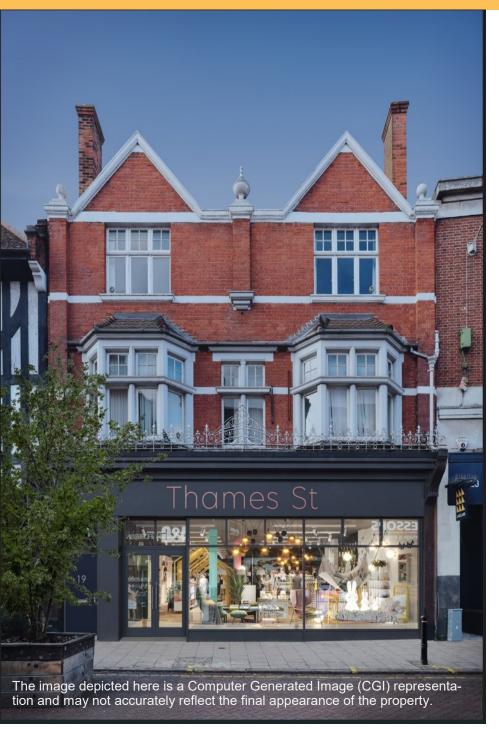

### 19-21 THAMES STREET, KINGSTON UPON THAMES, KT1 1PH

- Prominent Thames Street frontage
- Adjacent to Lakeland, close to Sostrene Grene, John Lewis, TK Maxx & The White company
- Ability to include upper floors if required
- New glazed shopfront to be installed
- Homewares destination
- White Box Shell finish
- Central Kingston location

#### **LOCATION**

The property is situated in Kingston upon Thames, an affluent town in South West London. Thames Street provides a key link between Clarence Street, The Bentall Centre, Market Place and Kingston riverside (restaurants). Thames Street has established itself as a homewares destination with the recent opening of Sostrene Grene complementing Lakeland, TK Maxx, John Lewis and The White Company.

#### **DESCRIPTION**

The unit has been stripped back to white box shell finish with new glazed shop front to be installed.